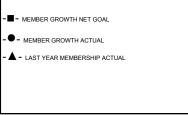

## **GORDON ZIEGLER** LOCATIO

| MINNESOTA NO |  |  |
|--------------|--|--|
|              |  |  |

|                       | Club          | s         |               |               | Mei                       | mbers                   |                                              |
|-----------------------|---------------|-----------|---------------|---------------|---------------------------|-------------------------|----------------------------------------------|
| RESULTS FOR 2017-2018 |               |           |               | RESULTS F     | FOR 2017-2018             |                         |                                              |
| QUARTER               | NEW CLUB GOAL | NEW CLUBS | DROPPED CLUBS | QUARTER       | MEMBER GROWTH NET<br>GOAL | MEMBER GROWTH<br>ACTUAL | DROPPED MEMBERS ACTUAL (including transfers) |
| JULY/AUG/SEPT         | 0             | 0         | 0             | JULY/AUG/SEPT | -2                        | 29                      | 44                                           |
| OCT/NOV/DEC           | 0             | 0         | 1             | OCT/NOV/DEC   | 1                         | 33                      | 85                                           |
| JAN/FEB/MAR           | 1             | 0         | 0             | JAN/FEB/MAR   | 28                        | 32                      | 33                                           |
| APR/MAY/JUNE          | 0             | 0         | 0             | APR/MAY/JUNE  | -2                        | 10                      | 6                                            |